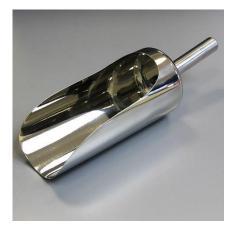

## 2. Photo:

## 3. Product Information:

Description PharmaScoop® 1000ml

Nominal Volume: 1000ml

Material of Construction: 316L stainless steel

Method of Construction: Crevice free, all welds ground and polished

Surface Finish: Better than 0.5 microns Ra

Overall Length: 340mm
Body Length: 235mm
Body Diameter: 110mm
Nominal Weight: 406g

BSE/TSE statement: All polishing compounds used in the manufacture of this product are

of vegetable origin

Recommended Storage Conditions: Dry and ambient temperature