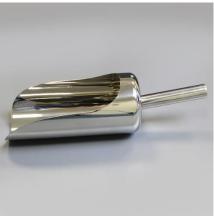

## 2. Photo:

## 3. Product Information:

Description PharmaScoop® 1000ml

Nominal Volume: 1000ml

Material of Construction: 316L stainless steel

Method of Construction: Crevice free, all welds ground and polished

Surface Finish: Better than 0.5 microns Ra

Overall Length: 340mm
Body Length: 235mm
Body Diameter: 110mm
Nominal Weight: 406g

BSE/TSE statement: All polishing compounds used in the manufacture of this product are

of vegetable origin

Recommended Storage Conditions: Dry and ambient temperature