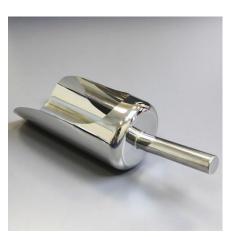

## 2. Photo:

## 3. Product Information:

Description PharmaScoop® 1000ml

Nominal Volume: 1000ml

Material of Construction: 316L stainless steel

Method of Construction: Crevice free, all welds ground and polished

Surface Finish: Better than 0.5 microns Ra

Overall Length: 340mm
Body Length: 235mm
Body Diameter: 110mm
Nominal Weight: 406g

BSE/TSE statement: All polishing compounds used in the manufacture of this product are

of vegetable origin

Recommended Storage Conditions: Dry and ambient temperature